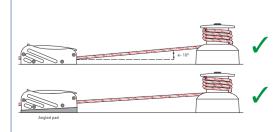

|    |      |     |       |

### Rope clutches

| Boat size          | 8m | 9.5m | 10m | 11m |
|--------------------|----|------|-----|-----|
| DO 550 rope clutch |    |      |     |     |
| Standard clutch    |    |      |     |     |

### Secondary halyard winch

| Boat size        | 7m | 8m | 9.5m | 10m | 11.5m |
|------------------|----|----|------|-----|-------|
| Single speed 8:1 |    |    |      |     |       |
| Twin speed 16:1  |    |    |      |     |       |
| Twin speed 23:1  |    |    |      |     |       |

Single line reefing

Lazy jacks

Slab reef







2:1 Traveller cleats on end

3:1 Traveller cleats on end

4:1 Traveller cleats on end







2:1 Remote cleat

4:1 Remote cleats

3:1 Remote cleat







Link plate





Spinnaker pole



4:1 Genoa car

Halyard led aft





Winch deck organiser

Clutch winch