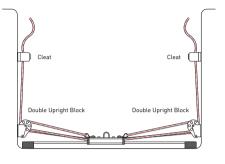

--|
| Single speed 8:1 |    |    |      |     |       |
| Twin speed 16:1  |    |    |      |     |       |
| Twin speed 23:1  |    |    |      |     |       |

### Rope clutches

| Boat size          | 8m | 9.5m | 10m | 11m |
|--------------------|----|------|-----|-----|
| DO 550 rope clutch |    |      |     |     |
| Standard clutch    |    |      |     |     |

### Secondary halyard winch

| Boat size        | 7m | 8m | 9.5m | 10m | 11.5m |
|------------------|----|----|------|-----|-------|
| Single speed 8:1 |    |    |      |     |       |
| Twin speed 16:1  |    |    |      |     |       |
| Twin speed 23:1  |    |    |      |     |       |

Single line reefing

Lazy jacks

Slab reef







2:1 Traveller cleats on end

3:1 Traveller cleats on end

4:1 Traveller cleats on end







2:1 Remote cleat

4:1 Remote cleats

3:1 Remote cleat







Link plate





Spinnaker pole



4:1 Genoa car

Halyard led aft





Winch deck organiser

Clutch winch