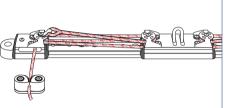

----|
| Single speed 8:1 |    |    |      |     |       |
| Twin speed 16:1  |    |    |      |     |       |
| Twin speed 23:1  |    |    |      |     |       |

### Rope clutches

| Boat size          | 8m | 9.5m | 10m | 11m |
|--------------------|----|------|-----|-----|
| DO 550 rope clutch |    |      |     |     |
| Standard clutch    |    |      |     |     |

### Secondary halyard winch

| Boat size        | 7m | 8m | 9.5m | 10m | 11.5m |
|------------------|----|----|------|-----|-------|
| Single speed 8:1 |    |    |      |     |       |
| Twin speed 16:1  |    |    |      |     |       |
| Twin speed 23:1  |    |    |      |     |       |

Single line reefing

Lazy jacks

Slab reef







2:1 Traveller cleats on end

3:1 Traveller cleats on end

4:1 Traveller cleats on end







2:1 Remote cleat

4:1 Remote cleats

3:1 Remote cleat







Link plate





Spinnaker pole



4:1 Genoa car

Halyard led aft





Winch deck organiser

Clutch winch