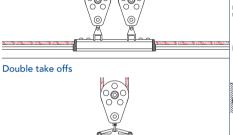

Twin speed 16:1  |    |    |      |     |       |
| Twin speed 23:1  |    |    |      |     |       |

### Rope clutches

| Boat size          | 8m | 9.5m | 10m | 11m |
|--------------------|----|------|-----|-----|
| DO 550 rope clutch |    |      |     |     |
| Standard clutch    |    |      |     |     |

### Secondary halyard winch

| Boat size        | 7m | 8m | 9.5m | 10m | 11.5m |
|------------------|----|----|------|-----|-------|
| Single speed 8:1 |    |    |      |     |       |
| Twin speed 16:1  |    |    |      |     |       |
| Twin speed 23:1  |    |    |      |     |       |

Single line reefing

Lazy jacks

Slab reef







2:1 Traveller cleats on end

3:1 Traveller cleats on end

4:1 Traveller cleats on end







2:1 Remote cleat

4:1 Remote cleats

3:1 Remote cleat







Link plate





Spinnaker pole



4:1 Genoa car

Halyard led aft





Winch deck organiser

Clutch winch