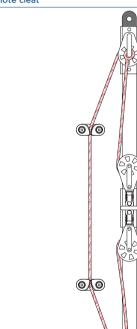

#### TRACK SYSTEMS

**Mainsheet Traveller systems** 

| Boat size     | 5.5m | 8.5m | 11m | 14m |
|---------------|------|------|-----|-----|
| Size 0 - 16mm |      |      |     |     |
| Size 1 - 20mm |      |      |     |     |
| Size 2 - 26mm |      |      |     |     |
| Size 3 - 30mm |      |      |     |     |