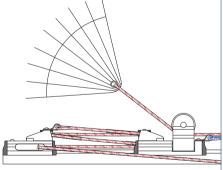

Single line reefing

Lazy jacks

Slab reef

2:1 Traveller cleats on end

3:1 Traveller cleats on end

4:1 Traveller cleats on end

2:1 Remote cleat

4:1 Remote cleats