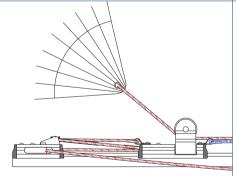

Single line reefing

Lazy jacks

Slab reef

2:1 Traveller cleats on end

3:1 Traveller cleats on end

4:1 Traveller cleats on end

2:1 Remote cleat

4:1 Remote cleats