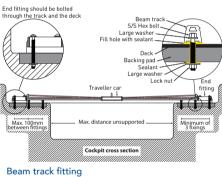

win speed 16:1  |    |    |      |     |       |
| Twin speed 23:1  |    |    |      |     |       |

### Rope clutches

| Boat size          | 8m | 9.5m | 10m | 11m |
|--------------------|----|------|-----|-----|
| DO 550 rope clutch |    |      |     |     |
| Standard clutch    |    |      |     |     |

### Secondary halyard winch

| Boat size        | 7m | 8m | 9.5m | 10m | 11.5m |
|------------------|----|----|------|-----|-------|
| Single speed 8:1 |    |    |      |     |       |
| Twin speed 16:1  |    |    |      |     |       |
| Twin speed 23:1  |    |    |      |     |       |

Single line reefing

Lazy jacks

Slab reef







2:1 Traveller cleats on end

3:1 Traveller cleats on end

4:1 Traveller cleats on end







2:1 Remote cleat

4:1 Remote cleats

3:1 Remote cleat







Link plate





Spinnaker pole



4:1 Genoa car

Halyard led aft





Winch deck organiser

Clutch winch