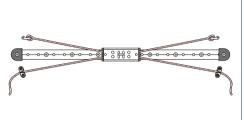

# TRAVELLER SYSTEMS

#### TRACK SYSTEMS

**Mainsheet Traveller systems** 

| Boat size     | 5.5m | 8.5m | 11m | 14m |
|---------------|------|------|-----|-----|
| Size 0 - 16mm |      |      |     |     |
| Size 1 - 20mm |      |      |     |     |
| Size 2 - 26mm |      |      |     |     |
| Size 3 - 30mm |      |      |     |     |