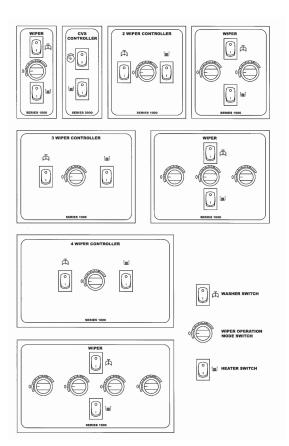

# SERIES 1000 Wiper Controller IDEAL FOR ALL STRAIGHTLINE WIPER SYSTEMS

- Fast continuous speed mode
- Automatic self parking
- Intermittent mode with 4 pre-set delay times (4-20 seconds)
- Group push button screen wash
- Auto shut-off safety feature
- Compact size for easy installation
- Intelligent control technology

#### **OPTIONS**

Remote CVS Controller available only in single way.

Special 2 speed controller available for high voltage DC pendulum/pantograph wiper units. Available only in single way.

Multi way units can be supplied in two, three and four ways. Individual or group options allow for either separate control switches to operate each wiper independently, or a master group control switch for all wipers.

Series 1000 controllers have group wash and heater switches.

Additional cut-out plates are available in arrays of up to seven ways for installation options.

#### **SPECIFICATIONS**

|       | Cut-out size                    | Overall size                    | Weight  |
|-------|---------------------------------|---------------------------------|---------|
| 1 way | (W) 45mm x (H) 91mm x (D)152mm  | (W) 48mm x (H) 96mm x (D)152mm  | 0.4 kgs |
| 2 way | (W) 91mm x (H) 91mm x (D)152mm  | (W) 96mm x (H) 96mm x (D)152mm  | 0.6 kgs |
| 3 way | (W) 139mm x (H) 91mm x (D)152mm | (W) 144mm x (H) 96mm x (D)152mm | 0.9 kgs |
| 4 way | (W) 186mm x (H) 91mm x (D)152mm | (W) 192mm x (H) 96mm x (D)152mm | 1.2 kgs |
|       |                                 |                                 |         |