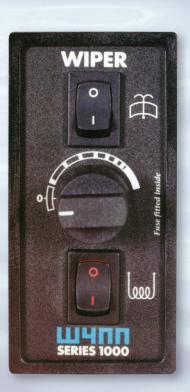

# SERIES 1000 Wiper Controller IDEAL FOR ALL STRAIGHTLINE WIPER SYSTEMS

- Fast continuous speed mode
- Automatic self parking
- Intermittent mode with 4 pre-set delay times (4-20 seconds)
- Group push button screen wash
- Auto shut-off safety feature
- Compact size for easy installation
- Intelligent control technology

## Series 1000 Wiper Controller

IDEAL FOR ALL STRAIGHTLINE WIPER SYSTEMS