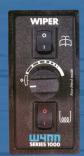

# SERIES 1000 Wiper Controller IDEAL FOR ALL STRAIGHTLINE WIPER SYSTEMS

- Fast continuous speed mode
- Automatic self parking
- Intermittent mode with 4 pre-set delay times (4-20 seconds)
- Group push button screen wash
- Auto shut-off safety feature
- Compact size for easy installation
- Intelligent control technology

## Series 1000 Wiper Controller

IDEAL FOR ALL STRAIGHTLINE WIPER SYSTEMS