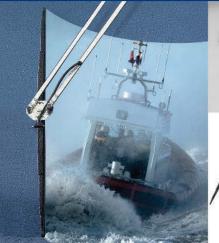

# **Heavy Duty Straightline Wipers**

IDEAL FOR LARGE OCEAN-GOING VESSELS OR VESSELS REQUIRING MAXIMUM COVERAGE

- Type D MkV Externally mounted motor. Motor housing fully sealed to IP67
- Type C Internally mounted motor
- Arms with blades up to 2000mm available
- A large wiped window coverage can be achieved
- Reliable operation in extreme temperatures
- 2 or 3 speed operation with self parking facility
- Available in 24, 115 and 230 volt, single phase or three phase AC
- Operated by a multi-speed / function control facility
- Induction motor
  (brushes) are
  used for AC supplies

Type D MkV

Type C

WIPER SYSTEMS FOR ALL SIZES OF VESSEL

The heavy duty Type D (externally mounted motor) and Type C (internally mounted motor) straightline wipers offer the most advanced design of linear action window wiping systems for marine and other specialist applications.

A large wiped window coverage can be achieved, providing maximum view from the ships bridge whatever the weather, in temperatures from as low as -40°C to extreme tropical conditions. High powered AC induction motors provide an efficient, reliable and quiet operation. Incorporating the highest quality 316 Stainless Steel and other noncorrosive materials throughout, the Type D has the motor outboard so that it is only necessary to bring the electrical cables through the bulkhead. the motor housing is fully sealed to IP67 standards.