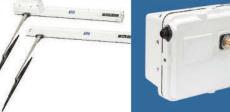

Type D MkV

Type C

WIPER SYSTEMS FOR ALL SIZES OF VESSEL

The heavy duty Type D (externally mounted motor) and Type C (internally mounted motor) straightline wipers offer the most advanced design of linear action window wiping systems for marine and other specialist applications.

A large wiped window coverage can be achieved, providing maximum view from the ships bridge whatever the weather, in temperatures from as low as -40°C to extreme tropical conditions. High powered AC induction motors provide an efficient, reliable and quiet operation. Incorporating the highest quality 316 Stainless Steel and other noncorrosive materials throughout, the Type D has the motor outboard so that it is only necessary to bring the electrical cables through the bulkhead. the motor housing is fully sealed to IP67 standards.

Mounting Above, below or vertical on the window Type Approvals DNV, ABS

Straightline Wipers

Types C&D

**IDEAL FOR LARGE OCEAN-GOING VESSELS** 

Can be used in combination with the following Controllers: