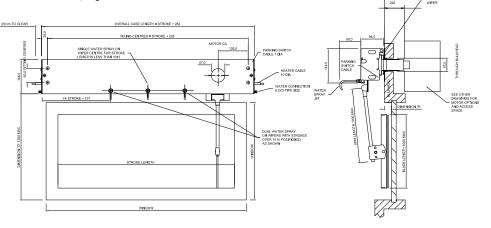

#### Single

Stroke Minimum - 305mm Maximum - 2260mm Maximum - 2000mm Blade Maximum - 1500mm Arm

# Twin

De-icing heater

Minimum - 585mm, Maximum - 3500mm Stroke

(over 3500mm can be supplied upon

request)

Maximum - 1000mm Blade Maximum - 800mm Arm

Wipe Speed: fast/slow 1.4m per second / 0.7m per second AC Motor Induction type: 100, 115, 230v DC Motor Permanent magnet; 24v

3-PH Motor Fast speed / slow speed / intermittent 1-PH and DC

Normal speed / intermittent

8000 motor 3 speed 0.7/1.1/1.4n/sec

200 watts per metre

Park Sensor Reed switch

Spray Nozzles 1 up to 990mm stroke, 2 if > 1015mm stroke, 6mm overall diameter tubing

Mounting Above, below or vertical on the window Type Approvals DNV, ABS

Straightline Wipers

Types C&D

**IDEAL FOR LARGE OCEAN-GOING VESSELS** 

Can be used in combination with the following Controllers: