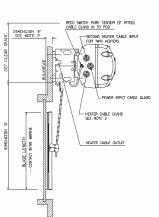

A large wiped window coverage can be achieved, providing maximum view from the ships bridge whatever the weather, in temperatures from as low as -40°C to extreme tropical conditions. High powered AC induction motors provide an efficient, reliable and quiet operation. Incorporating the highest quality 316 Stainless Steel and other noncorrosive materials throughout, the Type D has the motor outboard so that it is only necessary to bring the electrical cables through the bulkhead. the motor housing is fully sealed to IP67 standards.

Standard controllers are available in 1-6 ways, with modular systems being supplied where there are more wipers or have a special requirement. Control features can include 2 or 3 speed operation, self parking, intermittent wipe, heater switch, master group control and wash/air purge functions.

Mounting Above, below or vertical on the window Type Approvals DNV, ABS

Straightline Wipers

Types C&D

**IDEAL FOR LARGE OCEAN-GOING VESSELS** 

Can be used in combination with the following Controllers: