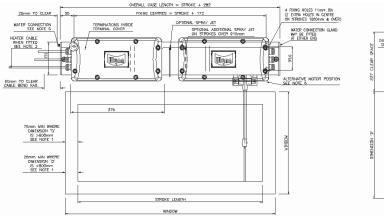

Type D MkV

Type C

WIPER SYSTEMS FOR ALL SIZES OF VESSEL

The heavy duty Type D (externally mounted motor) and Type C (internally mounted motor) straightline wipers offer the most advanced design of linear action window wiping systems for marine and other specialist applications.

A large wiped window coverage can be achieved, providing maximum view from the ships bridge whatever the weather, in temperatures from as low as -40°C to extreme tropical conditions. High powered AC induction motors provide an efficient, reliable and quiet operation. Incorporating the highest quality 316 Stainless Steel and other noncorrosive materials throughout, the Type D has the motor outboard so that it is only necessary to bring the electrical cables through the bulkhead. the motor housing is fully sealed to IP67 standards.

Standard controllers are available in 1-6 ways, with modular systems being supplied where there are more wipers or have a special requirement. Control features can include 2 or 3 speed operation, self parking, intermittent wipe, heater switch, master group control and wash/air purge functions.