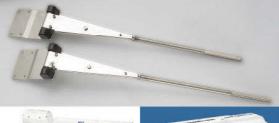

Type D MkV

Type C

WIPER SYSTEMS FOR ALL SIZES OF VESSEL

The heavy duty Type D (externally mounted motor) and Type C (internally mounted motor) straightline wipers offer the most advanced design of linear action window wiping systems for marine and other specialist applications.

A large wiped window coverage can be achieved, providing maximum view from the ships bridge whatever the weather, in temperatures from as low as -40°C to extreme tropical conditions. High powered AC induction motors provide an efficient, reliable and quiet operation. Incorporating the highest quality 316 Stainless Steel and other noncorrosive materials throughout, the Type D has the motor outboard so that it is only necessary to bring the electrical cables through the bulkhead. the motor housing is fully sealed to IP67 standards.