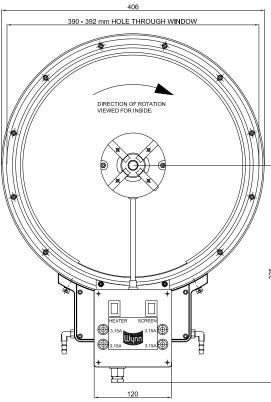

## **SPECIFICATIONS**

**ISO Specification** Fully compliant with ISO 3904-C-350-AL-vf specification

Glass disc 350mm diameter, toughened safety glass to ISO 3254 8mm thick

Main case Marine grade aluminium alloys and stainless steel - corrosion resistant

**Local controller**Control switching for motor and heater local and remove options to screen

**Quiet operation** Direct drive means no noise from brushes, gearbox or drive belts

**Mounting** In 10 to 32mm thick windows - to be specified at time or ordering.

Cut-out hole size 390 to 392mm. The minimum size panel into which the screen

can be mounted is 510 x 550mm

Weight & dimensions Net: 15Kg Gross: 18Kg Dimensions: 520 x 480 x 360mm

<sup>\*</sup>Measurements are for illustrative purposes only