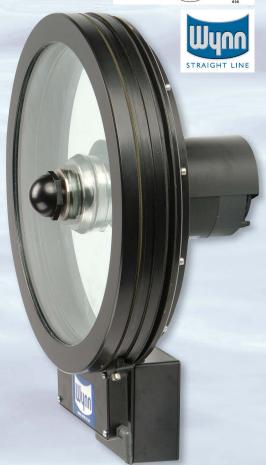

## TYPE C350 Clear View Screen FOR PERFECT CONTINUOUS VISIBILITY

High reliability - no maintenance, sealed for life bearings, thermal overload fitted, IP33 motor protection

- High rotation speeds, powerful de-icing heater
- Smooth running motor and direct drive, EMC silent, high quality bearings
- High quality seals, gas and leak tested
- Stainless steel and marine grade aluminium parts, toughened glass, unique glass decoupling to avoid breakages
- Low cost installation, ISO compliant tolerances
- Ideal for all types of commercial vessel and for specialised shore-based applications

## **SPECIFICATIONS**

**ISO Specification** Fully compliant with ISO 3904-C-350-AL-vf specification

Glass disc 350mm diameter, toughened safety glass to ISO 3254 8mm thick

Main case Marine grade aluminium alloys and stainless steel - corrosion resistant

Finish Non reflective matt black powder coat paint

**Driving motor** AC induction motors available in 115, 230v AC. Single phase supplies - to IP33

High spin speed Operating speed 1600rpm - the C350 gives an unobscured vision at sea

Motor power 120 watt motor

**Heater power** 250 watt heater for de-icing purposes

Leak resistant High rotating and effective labyrinth seals - ensure no internal water leakage

Compass safe distance 0.2 metres away from steering compass

**Local controller**Control switching for motor and heater local and remove options to screen

**Quiet operation** Direct drive means no noise from brushes, gearbox or drive belts

**Mounting** In 10 to 32mm thick windows - to be specified at time or ordering.

Cut-out hole size 390 to 392mm. The minimum size panel into which the screen

can be mounted is 510 x 550mm

Weight & dimensions Net: 15Kg Gross: 18Kg Dimensions: 520 x 480 x 360mm

<sup>\*</sup>Measurements are for illustrative purposes only