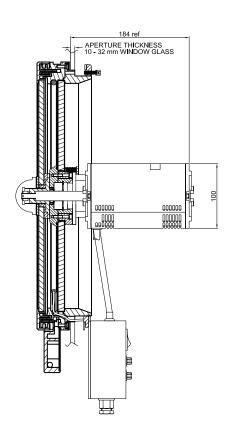

## **SPECIFICATIONS**

**ISO Specification** Fully compliant with ISO 3904-C-350-AL-vf specification

Glass disc 350mm diameter, toughened safety glass to ISO 3254 8mm thick

Main case Marine grade aluminium alloys and stainless steel - corrosion resistant

**Local controller**Control switching for motor and heater local and remove options to screen

**Quiet operation** Direct drive means no noise from brushes, gearbox or drive belts

**Mounting** In 10 to 32mm thick windows - to be specified at time or ordering.

Cut-out hole size 390 to 392mm. The minimum size panel into which the screen

can be mounted is 510 x 550mm

Weight & dimensions Net: 15Kg Gross: 18Kg Dimensions: 520 x 480 x 360mm

<sup>\*</sup>Measurements are for illustrative purposes only