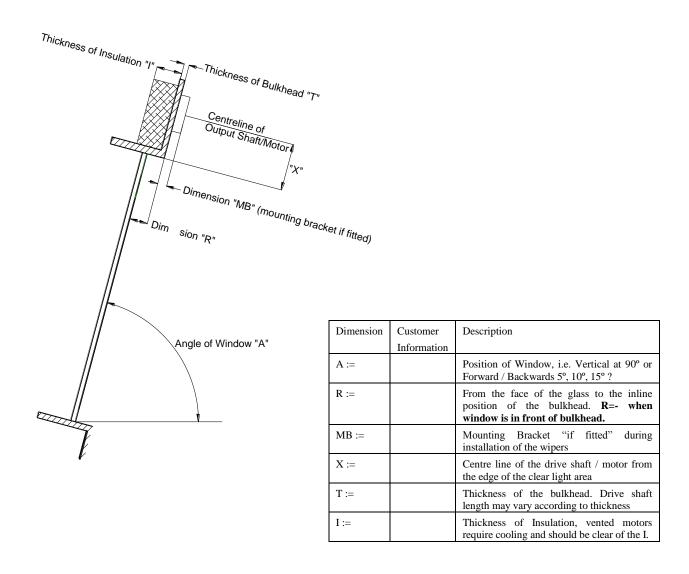

## **Window Side Profile**

Dimensions; A, R & MB are required for us to select the correct spring pressure in the wiper arm. We will manufacture our product with the correct blade pressure on the glass to give an efficient window wipe.