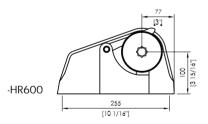

## Compact 600/700

HR700

| HR600       | HR700                                                                                                              |
|-------------|--------------------------------------------------------------------------------------------------------------------|
| 5 - 8m      | 8 - 11m                                                                                                            |
| 16 - 26ft   | 26 - 35ft                                                                                                          |
| 12V         | 12V                                                                                                                |
| 200         | 600                                                                                                                |
| 272kg       | 318kg                                                                                                              |
| 600lb       | 700lb                                                                                                              |
| 29kg        | 57kg                                                                                                               |
| 63lb        | 125lb                                                                                                              |
| 40          | 80                                                                                                                 |
| 25m/min     | 25m/min                                                                                                            |
| 80ft/min    | 80ft/min                                                                                                           |
| 6 - 7mm     | 6 - 8mm                                                                                                            |
| 1/4 - 9/32" | 1/4 - 5/16"                                                                                                        |
| 12mm        | 12 - 14mm                                                                                                          |
| 1/2"        | 1/2 - 9/16"                                                                                                        |
| DC 10kg     | DC 12kg                                                                                                            |
| DC 22lb     | DC 26lb                                                                                                            |
| N/A         | N/A                                                                                                                |
|             | 5 - 8m 16 · 26ft  12V 200 272kg 600lb 29kg 63lb 40 25m/min 80ft/min 6 - 7mm 1/4 - 9/32"  12mm 1/2" DC 10kg DC 22lb |