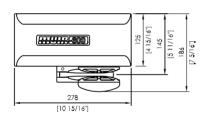

## Compact 600/700

HR700

| HR600       | HR700                                                                                                              |
|-------------|--------------------------------------------------------------------------------------------------------------------|
| 5 - 8m      | 8 - 11m                                                                                                            |
| 16 - 26ft   | 26 - 35ft                                                                                                          |
| 12V         | 12V                                                                                                                |
| 200         | 600                                                                                                                |
| 272kg       | 318kg                                                                                                              |
| 600lb       | 700lb                                                                                                              |
| 29kg        | 57kg                                                                                                               |
| 63lb        | 125lb                                                                                                              |
| 40          | 80                                                                                                                 |
| 25m/min     | 25m/min                                                                                                            |
| 80ft/min    | 80ft/min                                                                                                           |
| 6 - 7mm     | 6 - 8mm                                                                                                            |
| 1/4 - 9/32" | 1/4 - 5/16"                                                                                                        |
| 12mm        | 12 - 14mm                                                                                                          |
| 1/2"        | 1/2 - 9/16"                                                                                                        |
| DC 10kg     | DC 12kg                                                                                                            |
| DC 22lb     | DC 26lb                                                                                                            |
| N/A         | N/A                                                                                                                |
|             | 5 - 8m 16 · 26ft  12V 200 272kg 600lb 29kg 63lb 40 25m/min 80ft/min 6 - 7mm 1/4 - 9/32"  12mm 1/2" DC 10kg DC 22lb |