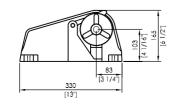

## Compact 600/700

HR700

| HR600       | HR700                                                                                                              |
|-------------|--------------------------------------------------------------------------------------------------------------------|
| 5 - 8m      | 8 - 11m                                                                                                            |
| 16 - 26ft   | 26 - 35ft                                                                                                          |
| 12V         | 12V                                                                                                                |
| 200         | 600                                                                                                                |
| 272kg       | 318kg                                                                                                              |
| 600lb       | 700lb                                                                                                              |
| 29kg        | 57kg                                                                                                               |
| 63lb        | 125lb                                                                                                              |
| 40          | 80                                                                                                                 |
| 25m/min     | 25m/min                                                                                                            |
| 80ft/min    | 80ft/min                                                                                                           |
| 6 - 7mm     | 6 - 8mm                                                                                                            |
| 1/4 - 9/32" | 1/4 - 5/16"                                                                                                        |
| 12mm        | 12 - 14mm                                                                                                          |
| 1/2"        | 1/2 - 9/16"                                                                                                        |
| DC 10kg     | DC 12kg                                                                                                            |
| DC 22lb     | DC 26lb                                                                                                            |
| N/A         | N/A                                                                                                                |
|             | 5 - 8m 16 · 26ft  12V 200 272kg 600lb 29kg 63lb 40 25m/min 80ft/min 6 - 7mm 1/4 - 9/32"  12mm 1/2" DC 10kg DC 22lb |