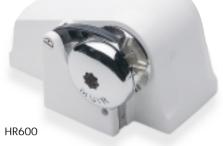

## Compact 600/700

HR700

| HR600       | HR700                                                                                                              |
|-------------|--------------------------------------------------------------------------------------------------------------------|
| 5 - 8m      | 8 - 11m                                                                                                            |
| 16 - 26ft   | 26 - 35ft                                                                                                          |
| 12V         | 12V                                                                                                                |
| 200         | 600                                                                                                                |
| 272kg       | 318kg                                                                                                              |
| 600lb       | 700lb                                                                                                              |
| 29kg        | 57kg                                                                                                               |
| 63lb        | 125lb                                                                                                              |
| 40          | 80                                                                                                                 |
| 25m/min     | 25m/min                                                                                                            |
| 80ft/min    | 80ft/min                                                                                                           |
| 6 - 7mm     | 6 - 8mm                                                                                                            |
| 1/4 - 9/32" | 1/4 - 5/16"                                                                                                        |
| 12mm        | 12 - 14mm                                                                                                          |
| 1/2"        | 1/2 - 9/16"                                                                                                        |
| DC 10kg     | DC 12kg                                                                                                            |
| DC 22lb     | DC 26lb                                                                                                            |
| N/A         | N/A                                                                                                                |
|             | 5 - 8m 16 · 26ft  12V 200 272kg 600lb 29kg 63lb 40 25m/min 80ft/min 6 - 7mm 1/4 - 9/32"  12mm 1/2" DC 10kg DC 22lb |

## **Features**

- Fully automatic with manual freefall capability
- Rope chain combination gypsy for rope & chain combination or chain only
- Rope Chain Management System (RCMS)
- Dual direction motor in 12V DC (H600 only)
- Heavy duty dual direction motor in 12 & 24V DC (H700 only)
- Durable marine grade white gloss finish alloy housing
- Fully enclosed motor & gearbox
- Independent gypsy and capstan operation (H700 only)
- Luxury chromed marine grade bronze running gear
- Stainless steel drive shaft
- Cone clutch/brake
- Stainless steel mounting studs (H600 only)
- Shaft seal
- Clutch release handle
- Installation/Operation booklet