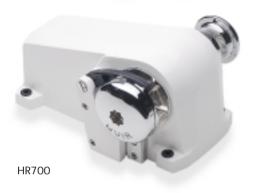

## Compact 600/700

HR700

| HR600       | HR700                                                                                                              |
|-------------|--------------------------------------------------------------------------------------------------------------------|
| 5 - 8m      | 8 - 11m                                                                                                            |
| 16 - 26ft   | 26 - 35ft                                                                                                          |
| 12V         | 12V                                                                                                                |
| 200         | 600                                                                                                                |
| 272kg       | 318kg                                                                                                              |
| 600lb       | 700lb                                                                                                              |
| 29kg        | 57kg                                                                                                               |
| 63lb        | 125lb                                                                                                              |
| 40          | 80                                                                                                                 |
| 25m/min     | 25m/min                                                                                                            |
| 80ft/min    | 80ft/min                                                                                                           |
| 6 - 7mm     | 6 - 8mm                                                                                                            |
| 1/4 - 9/32" | 1/4 - 5/16"                                                                                                        |
| 12mm        | 12 - 14mm                                                                                                          |
| 1/2"        | 1/2 - 9/16"                                                                                                        |
| DC 10kg     | DC 12kg                                                                                                            |
| DC 22lb     | DC 26lb                                                                                                            |
| N/A         | N/A                                                                                                                |
|             | 5 - 8m 16 · 26ft  12V 200 272kg 600lb 29kg 63lb 40 25m/min 80ft/min 6 - 7mm 1/4 - 9/32"  12mm 1/2" DC 10kg DC 22lb |

## **Features**

- Fully automatic with manual freefall capability
- Rope chain combination gypsy for rope & chain combination or chain only
- Rope Chain Management System (RCMS)
- Dual direction motor in 12V DC (H600 only)
- Heavy duty dual direction motor in 12 & 24V DC (H700 only)
- Durable marine grade white gloss finish alloy housing
- Fully enclosed motor & gearbox
- Independent gypsy and capstan operation (H700 only)
- Luxury chromed marine grade bronze running gear
- Stainless steel drive shaft
- Cone clutch/brake
- Stainless steel mounting studs (H600 only)
- Shaft seal
- Clutch release handle
- Installation/Operation booklet