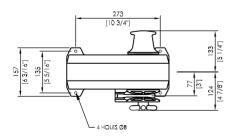

## Compact 600/700

HR700

| HR600       | HR700                                                                                                              |
|-------------|--------------------------------------------------------------------------------------------------------------------|
| 5 - 8m      | 8 - 11m                                                                                                            |
| 16 - 26ft   | 26 - 35ft                                                                                                          |
| 12V         | 12V                                                                                                                |
| 200         | 600                                                                                                                |
| 272kg       | 318kg                                                                                                              |
| 600lb       | 700lb                                                                                                              |
| 29kg        | 57kg                                                                                                               |
| 63lb        | 125lb                                                                                                              |
| 40          | 80                                                                                                                 |
| 25m/min     | 25m/min                                                                                                            |
| 80ft/min    | 80ft/min                                                                                                           |
| 6 - 7mm     | 6 - 8mm                                                                                                            |
| 1/4 - 9/32" | 1/4 - 5/16"                                                                                                        |
| 12mm        | 12 - 14mm                                                                                                          |
| 1/2"        | 1/2 - 9/16"                                                                                                        |
| DC 10kg     | DC 12kg                                                                                                            |
| DC 22lb     | DC 26lb                                                                                                            |
| N/A         | N/A                                                                                                                |
|             | 5 - 8m 16 · 26ft  12V 200 272kg 600lb 29kg 63lb 40 25m/min 80ft/min 6 - 7mm 1/4 - 9/32"  12mm 1/2" DC 10kg DC 22lb |