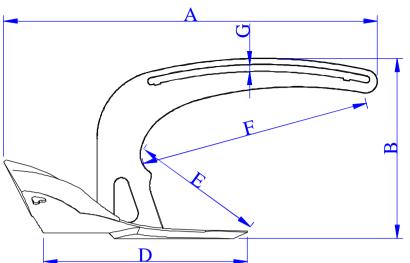

| BOSS ANCHOR DIMENSIONS (mm) |      |     |     |     |     |      |    |    | BOSS ANCHOR DIMENSIONS (inches) |        |        |        |        |        |        |      |  |
|-----------------------------|------|-----|-----|-----|-----|------|----|----|---------------------------------|--------|--------|--------|--------|--------|--------|------|--|
| lb                          | A    | В   | С   | D   | E   | F    | G  | Ib | ס                               | Α      | В      | С      | D      | E      | F      | G    |  |
| 5                           | 477  | 232 | 262 | 260 | 170 | 295  | 8  |    | 5                               | 183/4  | 91/8   | 103/8  | 10 1/4 | 63/4   | 115/8  | 3/8  |  |
| 10                          | 602  | 291 | 330 | 334 | 212 | 372  | 10 |    | 10                              | 23 3/4 | 11 1/2 | 13     | 13 1/8 | 83/8   | 145/8  | 3/8  |  |
| 15                          | 693  | 333 | 378 | 377 | 244 | 428  | 12 |    | 15                              | 27 1/4 | 13 1/8 | 147/8  | 147/8  | 95/8   | 167/8  | 1/2  |  |
| 25                          | 839  | 404 | 457 | 457 | 295 | 519  | 12 |    | 25                              | 33     | 157/8  | 18     | 18     | 115/8  | 203/8  | 1/2  |  |
| 35                          | 944  | 452 | 515 | 514 | 332 | 584  | 14 |    | 35                              | 37 1/8 | 173/4  | 20 1/4 | 20 1/4 | 13 1/8 | 23     | 1/2  |  |
| 45                          | 1002 | 483 | 548 | 545 | 352 | 620  | 14 |    | 45                              | 39 1/2 | 19     | 215/8  | 21 1/2 | 137/8  | 243/8  | 1/2  |  |
| 60                          | 1126 | 540 | 614 | 613 | 395 | 697  | 18 |    | 60                              | 443/8  | 21 1/4 | 241/8  | 24 1/8 | 15 1/2 | 27 1/2 | 3/4  |  |
| 80                          | 1203 | 582 | 656 | 654 | 423 | 743  | 18 |    | 80                              | 47 3/8 | 227/8  | 257/8  | 25 3/4 | 165/8  | 29 1/4 | 3/4  |  |
| 100                         | 1278 | 617 | 696 | 696 | 449 | 791  | 18 |    | 100                             | 503/8  | 24 1/4 | 273/8  | 273/8  | 17 5/8 | 31 1/8 | 3/4  |  |
| 125                         | 1392 | 671 | 760 | 758 | 489 | 862  | 18 |    | 125                             | 543/4  | 263/8  | 297/8  | 297/8  | 191/4  | 33 7/8 | 3/4  |  |
| 150                         | 1449 | 705 | 792 | 790 | 509 | 897  | 24 |    | 150                             | 57     | 27 3/4 | 31 1/8 | 31 1/8 | 20     | 353/8  | 1    |  |
| 175                         | 1488 | 722 | 816 | 810 | 522 | 921  | 24 |    | 175                             | 585/8  | 283/8  | 32 1/8 | 317/8  | 20 1/2 | 36 1/4 | 1    |  |
| 200                         | 1583 | 767 | 867 | 862 | 556 | 980  | 27 |    | 200                             | 62 3/8 | 30 1/4 | 34 1/8 | 33 7/8 | 217/8  | 385/8  | 11/8 |  |
| 225                         | 1679 | 810 | 917 | 914 | 589 | 1039 | 27 |    | 225                             | 66 1/8 | 317/8  | 361/8  | 36     | 23 1/4 | 407/8  | 11/8 |  |