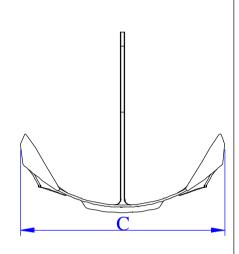

| BOSS ANCHOR DIMENSIONS (mm) |      |     |     |     |     |      |    |    | BOSS ANCHOR DIMENSIONS (inches) |        |        |        |        |        |        |      |  |
|-----------------------------|------|-----|-----|-----|-----|------|----|----|---------------------------------|--------|--------|--------|--------|--------|--------|------|--|
| lb                          | A    | В   | С   | D   | E   | F    | G  | Ib | ס                               | Α      | В      | С      | D      | E      | F      | G    |  |
| 5                           | 477  | 232 | 262 | 260 | 170 | 295  | 8  |    | 5                               | 183/4  | 91/8   | 103/8  | 10 1/4 | 63/4   | 115/8  | 3/8  |  |
| 10                          | 602  | 291 | 330 | 334 | 212 | 372  | 10 |    | 10                              | 23 3/4 | 11 1/2 | 13     | 13 1/8 | 83/8   | 145/8  | 3/8  |  |
| 15                          | 693  | 333 | 378 | 377 | 244 | 428  | 12 |    | 15                              | 27 1/4 | 13 1/8 | 147/8  | 147/8  | 95/8   | 167/8  | 1/2  |  |
| 25                          | 839  | 404 | 457 | 457 | 295 | 519  | 12 |    | 25                              | 33     | 157/8  | 18     | 18     | 115/8  | 203/8  | 1/2  |  |
| 35                          | 944  | 452 | 515 | 514 | 332 | 584  | 14 |    | 35                              | 37 1/8 | 173/4  | 20 1/4 | 20 1/4 | 13 1/8 | 23     | 1/2  |  |
| 45                          | 1002 | 483 | 548 | 545 | 352 | 620  | 14 |    | 45                              | 39 1/2 | 19     | 215/8  | 21 1/2 | 137/8  | 243/8  | 1/2  |  |
| 60                          | 1126 | 540 | 614 | 613 | 395 | 697  | 18 |    | 60                              | 443/8  | 21 1/4 | 241/8  | 24 1/8 | 15 1/2 | 27 1/2 | 3/4  |  |
| 80                          | 1203 | 582 | 656 | 654 | 423 | 743  | 18 |    | 80                              | 47 3/8 | 227/8  | 257/8  | 25 3/4 | 165/8  | 29 1/4 | 3/4  |  |
| 100                         | 1278 | 617 | 696 | 696 | 449 | 791  | 18 |    | 100                             | 503/8  | 24 1/4 | 273/8  | 273/8  | 17 5/8 | 31 1/8 | 3/4  |  |
| 125                         | 1392 | 671 | 760 | 758 | 489 | 862  | 18 |    | 125                             | 543/4  | 263/8  | 297/8  | 297/8  | 191/4  | 33 7/8 | 3/4  |  |
| 150                         | 1449 | 705 | 792 | 790 | 509 | 897  | 24 |    | 150                             | 57     | 27 3/4 | 31 1/8 | 31 1/8 | 20     | 353/8  | 1    |  |
| 175                         | 1488 | 722 | 816 | 810 | 522 | 921  | 24 |    | 175                             | 585/8  | 283/8  | 32 1/8 | 317/8  | 20 1/2 | 36 1/4 | 1    |  |
| 200                         | 1583 | 767 | 867 | 862 | 556 | 980  | 27 |    | 200                             | 62 3/8 | 30 1/4 | 34 1/8 | 33 7/8 | 217/8  | 385/8  | 11/8 |  |
| 225                         | 1679 | 810 | 917 | 914 | 589 | 1039 | 27 |    | 225                             | 66 1/8 | 317/8  | 361/8  | 36     | 23 1/4 | 407/8  | 11/8 |  |