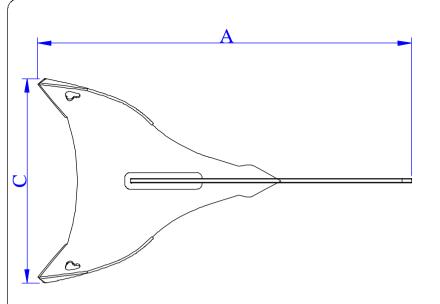

| BOSS ANCHOR DIMENSIONS (mm) |      |     |     |     |     |      |    |    | BOSS ANCHOR DIMENSIONS (inches) |        |        |        |        |        |        |      |  |
|-----------------------------|------|-----|-----|-----|-----|------|----|----|---------------------------------|--------|--------|--------|--------|--------|--------|------|--|
| lb                          | A    | В   | С   | D   | E   | F    | G  | Ib | ס                               | Α      | В      | С      | D      | E      | F      | G    |  |
| 5                           | 477  | 232 | 262 | 260 | 170 | 295  | 8  |    | 5                               | 183/4  | 91/8   | 103/8  | 10 1/4 | 63/4   | 115/8  | 3/8  |  |
| 10                          | 602  | 291 | 330 | 334 | 212 | 372  | 10 |    | 10                              | 23 3/4 | 11 1/2 | 13     | 13 1/8 | 83/8   | 145/8  | 3/8  |  |
| 15                          | 693  | 333 | 378 | 377 | 244 | 428  | 12 |    | 15                              | 27 1/4 | 13 1/8 | 147/8  | 147/8  | 95/8   | 167/8  | 1/2  |  |
| 25                          | 839  | 404 | 457 | 457 | 295 | 519  | 12 |    | 25                              | 33     | 157/8  | 18     | 18     | 115/8  | 203/8  | 1/2  |  |
| 35                          | 944  | 452 | 515 | 514 | 332 | 584  | 14 |    | 35                              | 37 1/8 | 173/4  | 20 1/4 | 20 1/4 | 13 1/8 | 23     | 1/2  |  |
| 45                          | 1002 | 483 | 548 | 545 | 352 | 620  | 14 |    | 45                              | 39 1/2 | 19     | 215/8  | 21 1/2 | 137/8  | 243/8  | 1/2  |  |
| 60                          | 1126 | 540 | 614 | 613 | 395 | 697  | 18 |    | 60                              | 443/8  | 21 1/4 | 241/8  | 24 1/8 | 15 1/2 | 27 1/2 | 3/4  |  |
| 80                          | 1203 | 582 | 656 | 654 | 423 | 743  | 18 |    | 80                              | 47 3/8 | 227/8  | 257/8  | 25 3/4 | 165/8  | 29 1/4 | 3/4  |  |
| 100                         | 1278 | 617 | 696 | 696 | 449 | 791  | 18 |    | 100                             | 503/8  | 24 1/4 | 273/8  | 273/8  | 17 5/8 | 31 1/8 | 3/4  |  |
| 125                         | 1392 | 671 | 760 | 758 | 489 | 862  | 18 |    | 125                             | 543/4  | 263/8  | 297/8  | 297/8  | 191/4  | 33 7/8 | 3/4  |  |
| 150                         | 1449 | 705 | 792 | 790 | 509 | 897  | 24 |    | 150                             | 57     | 27 3/4 | 31 1/8 | 31 1/8 | 20     | 353/8  | 1    |  |
| 175                         | 1488 | 722 | 816 | 810 | 522 | 921  | 24 |    | 175                             | 585/8  | 283/8  | 32 1/8 | 317/8  | 20 1/2 | 36 1/4 | 1    |  |
| 200                         | 1583 | 767 | 867 | 862 | 556 | 980  | 27 |    | 200                             | 62 3/8 | 30 1/4 | 34 1/8 | 33 7/8 | 217/8  | 385/8  | 11/8 |  |
| 225                         | 1679 | 810 | 917 | 914 | 589 | 1039 | 27 |    | 225                             | 66 1/8 | 317/8  | 361/8  | 36     | 23 1/4 | 407/8  | 11/8 |  |