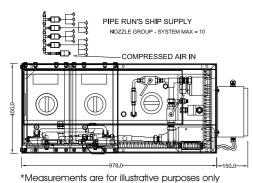

#### **SPECIFICATIONS**

| Supply capacity       | Up to 10 nozzles simultaneously, plus 10 with additional valves.                                  |
|-----------------------|---------------------------------------------------------------------------------------------------|
| Nozzles               | Spray nozzles give a uniform flat spray delivering up to 2 litres/min at 5 bar.                   |
| Wash pump             | Maximum of 6 bar operating up to 80°C. The pump delivers up to 10 litres/min at 5 bar.            |
| Storage tanks         | 60 litre water tank (fitted with low level indicator).                                            |
| Motors                | 115v or 230v AC 1-phase 50/60Hz, Class F insulation and IP44 rating.                              |
| Solenoid valves       | 24, 115v or 230v AC 1-phase - pipe diameter to be specified.                                      |
| Heater                | 115v or 230v AC 1-phase 3Kw - with adjustable thermostat                                          |
| Weight and Dimensions | 130W x 100H x 55D cm (approx excl. mountings) from 60kg (approx, dry).                            |
| Controls              | Cable incorporated into Wynn wiper control systems, or via a dedicated wash system control panel. |