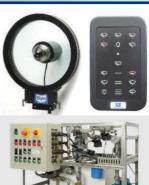

#### **SPECIFICATIONS**

| Supply capacity       | Up to 10 nozzles simultaneously, plus 10 with additional valves.                                  |
|-----------------------|---------------------------------------------------------------------------------------------------|
| Nozzles               | Spray nozzles give a uniform flat spray delivering up to 2 litres/min at 5 bar.                   |
| Wash pump             | Maximum of 6 bar operating up to 80°C. The pump delivers up to 10 litres/min at 5 bar.            |
| Storage tanks         | 60 litre water tank (fitted with low level indicator).                                            |
| Motors                | 115v or 230v AC 1-phase 50/60Hz, Class F insulation and IP44 rating.                              |
| Solenoid valves       | 24, 115v or 230v AC 1-phase - pipe diameter to be specified.                                      |
| Heater                | 115v or 230v AC 1-phase 3Kw - with adjustable thermostat                                          |
| Weight and Dimensions | 130W x 100H x 55D cm (approx excl. mountings) from 60kg (approx, dry).                            |
| Controls              | Cable incorporated into Wynn wiper control systems, or via a dedicated wash system control panel. |

#### **HOW TO ORDER**

Washing systems are custom made to meet your requirements. Please advise the following:

- 1 Quantity of spray nozzles required?
- 2 Voltage / Power supply?
- 3 Heated water mix: Yes / No
- 4 Detergent mix: Yes / No
- 5 Anti-freeze mix: Yes / No
- 6 Control system specification