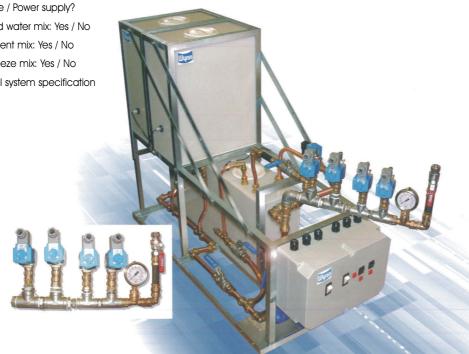

# SERIES 5010 Window Washing System

HEPWORTH MARINE

- Cost effective, compact, off-the-shelf window washing module
- High water pressure through adjustable nozzles giving total window spray coverage
- Heated water giving rapid dispersal of salt deposits
- Detergent injection to remove grease and oil residue
- Air purge facility to clear water line
- Optional anti-freeze mix for arctic operations
- High quality and proven components to give reliable and long-life service
- Flexible network controls

#### **SPECIFICATIONS**

| Supply capacity       | Up to 10 nozzles simultaneously, plus 10 with additional valves.                                  |
|-----------------------|---------------------------------------------------------------------------------------------------|
| Nozzles               | Spray nozzles give a uniform flat spray delivering up to 2 litres/min at 5 bar.                   |
| Wash pump             | Maximum of 6 bar operating up to 80°C. The pump delivers up to 10 litres/min at 5 bar.            |
| Storage tanks         | 60 litre water tank (fitted with low level indicator).                                            |
| Motors                | 115v or 230v AC 1-phase 50/60Hz, Class F insulation and IP44 rating.                              |
| Solenoid valves       | 24, 115v or 230v AC 1-phase - pipe diameter to be specified.                                      |
| Heater                | 115v or 230v AC 1-phase 3Kw - with adjustable thermostat                                          |
| Weight and Dimensions | 130W x 100H x 55D cm (approx excl. mountings) from 60kg (approx, dry).                            |
| Controls              | Cable incorporated into Wynn wiper control systems, or via a dedicated wash system control panel. |

#### **HOW TO ORDER**

Washing systems are custom made to meet your requirements. Please advise the following:

- 1 Quantity of spray nozzles required?
- 2 Voltage / Power supply?
- 3 Heated water mix: Yes / No
- 4 Detergent mix: Yes / No
- 5 Anti-freeze mix: Yes / No
- 6 Control system specification