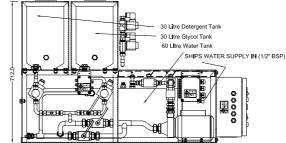

#### **SPECIFICATIONS**

| Supply capacity       | Up to 10 nozzles simultaneously, plus 10 with additional valves.                                  |
|-----------------------|---------------------------------------------------------------------------------------------------|
| Nozzles               | Spray nozzles give a uniform flat spray delivering up to 2 litres/min at 5 bar.                   |
| Wash pump             | Maximum of 6 bar operating up to 80°C. The pump delivers up to 10 litres/min at 5 bar.            |
| Storage tanks         | 60 litre water tank (fitted with low level indicator).                                            |
| Motors                | 115v or 230v AC 1-phase 50/60Hz, Class F insulation and IP44 rating.                              |
| Solenoid valves       | 24, 115v or 230v AC 1-phase - pipe diameter to be specified.                                      |
| Heater                | 115v or 230v AC 1-phase 3Kw - with adjustable thermostat                                          |
| Weight and Dimensions | 130W x 100H x 55D cm (approx excl. mountings) from 60kg (approx, dry).                            |
| Controls              | Cable incorporated into Wynn wiper control systems, or via a dedicated wash system control panel. |