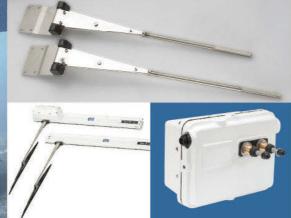

### ... WIPER SYSTEMS FOR ALL SIZES OF VESSEL

#### **SPECIFICATIONS**

| Supply capacity       | Up to 10 nozzles simultaneously, plus 10 with additional valves.                                  |
|-----------------------|---------------------------------------------------------------------------------------------------|
| Nozzles               | Spray nozzles give a uniform flat spray delivering up to 2 litres/min at 5 bar.                   |
| Wash pump             | Maximum of 6 bar operating up to 80°C. The pump delivers up to 10 litres/min at 5 bar.            |
| Storage tanks         | 60 litre water tank (fitted with low level indicator).                                            |
| Motors                | 115v or 230v AC 1-phase 50/60Hz, Class F insulation and IP44 rating.                              |
| Solenoid valves       | 24, 115v or 230v AC 1-phase - pipe diameter to be specified.                                      |
| Heater                | 115v or 230v AC 1-phase 3Kw - with adjustable thermostat                                          |
| Weight and Dimensions | 130W x 100H x 55D cm (approx excl. mountings) from 60kg (approx, dry).                            |
| Controls              | Cable incorporated into Wynn wiper control systems, or via a dedicated wash system control panel. |