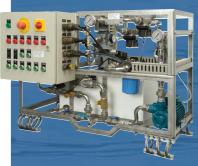

# SERIES 5010 Window Washing System

HEPWORTH MARINE

- Cost effective, compact, off-the-shelf window washing module
- High water pressure through adjustable nozzles giving total window spray coverage
- Heated water giving rapid dispersal of salt deposits
- Detergent injection to remove grease and oil residue
- Air purge facility to clear water line
- Optional anti-freeze mix for arctic operations
- High quality and proven components to give reliable and long-life service
- Flexible network controls

#### **SPECIFICATIONS**

| Supply capacity       | Up to 10 nozzles simultaneously, plus 10 with additional valves.                                  |
|-----------------------|---------------------------------------------------------------------------------------------------|
| Nozzles               | Spray nozzles give a uniform flat spray delivering up to 2 litres/min at 5 bar.                   |
| Wash pump             | Maximum of 6 bar operating up to 80°C. The pump delivers up to 10 litres/min at 5 bar.            |
| Storage tanks         | 60 litre water tank (fitted with low level indicator).                                            |
| Motors                | 115v or 230v AC 1-phase 50/60Hz, Class F insulation and IP44 rating.                              |
| Solenoid valves       | 24, 115v or 230v AC 1-phase - pipe diameter to be specified.                                      |
| Heater                | 115v or 230v AC 1-phase 3Kw - with adjustable thermostat                                          |
| Weight and Dimensions | 130W x 100H x 55D cm (approx excl. mountings) from 60kg (approx, dry).                            |
| Controls              | Cable incorporated into Wynn wiper control systems, or via a dedicated wash system control panel. |