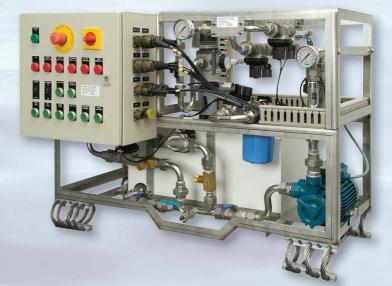

# SERIES 5010 Window Washing System

HEPWORTH MARINE

- Cost effective, compact, off-the-shelf window washing module
- High water pressure through adjustable nozzles giving total window spray coverage
- Heated water giving rapid dispersal of salt deposits
- Detergent injection to remove grease and oil residue
- Air purge facility to clear water line
- Optional anti-freeze mix for arctic operations
- High quality and proven components to give reliable and long-life service
- Flexible network controls

#### **SPECIFICATIONS**

| Supply capacity       | Up to 10 nozzles simultaneously, plus 10 with additional valves.                                  |
|-----------------------|---------------------------------------------------------------------------------------------------|
| Nozzles               | Spray nozzles give a uniform flat spray delivering up to 2 litres/min at 5 bar.                   |
| Wash pump             | Maximum of 6 bar operating up to 80°C. The pump delivers up to 10 litres/min at 5 bar.            |
| Storage tanks         | 60 litre water tank (fitted with low level indicator).                                            |
| Motors                | 115v or 230v AC 1-phase 50/60Hz, Class F insulation and IP44 rating.                              |
| Solenoid valves       | 24, 115v or 230v AC 1-phase - pipe diameter to be specified.                                      |
| Heater                | 115v or 230v AC 1-phase 3Kw - with adjustable thermostat                                          |
| Weight and Dimensions | 130W x 100H x 55D cm (approx excl. mountings) from 60kg (approx, dry).                            |
| Controls              | Cable incorporated into Wynn wiper control systems, or via a dedicated wash system control panel. |