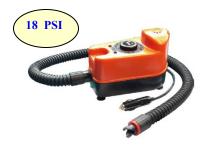

#### ELECTRIC PUMPS

BRAV:6131354 **BP-12B ELECTRIC PUMP** 12V 18 PSI COLOUR BOX CIG PLUG 120L/min

BRAV:6130050 BP-12 ELECTRIC PUMP 12V WITH CARRY BAG. 14.5 PSI ALLIGATOR CLAMPS 160L/min Now with 718/HRK end fitting