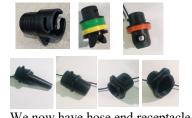

#### 6120386 SUP-4D

2.0L Inflate / Deflate 29PSI with Gauge. Lever to select Single or Dual action. Special hose with HR and Boston EF

We now have hose end receptacle that couples to linkable bayonet end fittings - ask for flyer

Finally we have a multi adapter that will convert HRK fitting on any pump to a multitude of fittings to attach on inflation valves R990044

www.northwestmarine.ca