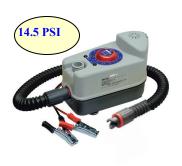

#### ELECTRIC PUMPS

BRAV:6131354 **BP-12B ELECTRIC PUMP** 12V 18 PSI COLOUR BOX CIG PLUG 120L/min

BRAV:6130050 BP-12 ELECTRIC PUMP 12V WITH CARRY BAG. 14.5 PSI ALLIGATOR CLAMPS 160L/min Now with 718/HRK end fitting

## BRAV: 6131251

BTP12-A ELECTRIC PUMP 12V WITH CARRY BAG, HR VALVE ADAPTER, CIG PLUG & ALLIGATOR CLAMP. 14.5 PSI DUAL STAGE PUMP 450L/120L min 13A

Now with 718/HRK end fitting

22.0 PSI

**GE20-2** Lower noise Twin Cylinder Pump