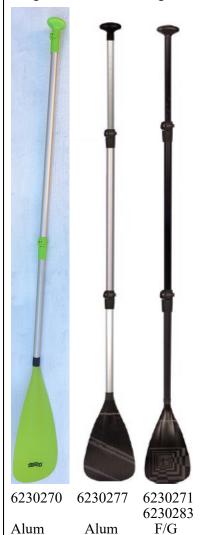

# Aluminum Fiberglass Shaft Shaft

Bravo 2 piece paddles are fixed length with spring pin lock that allow 3 different blade angles

**BRAV: 6230320 Alum 1500g** KC 210-240 cm Adjustable

BRAV: 6230310 Alum 1360 g KC230-2 2 PIECE 230cm

**BRAV:6277220 Fiberglass 1100g** KWB230-2 2 PIECE 230cm, L = 123cm