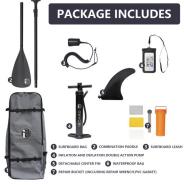

Adjust length and blade with lever lock

ISUP Inflatable paddle Board NW Sports Logo 11Ft length x 32" W x 6" thick Complete with package as shown BRAV:01SUP1101 ORANGE BRAV:01SUP1120 BLUE