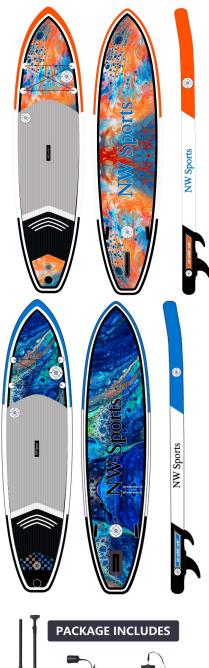

Adjust length and blade with lever lock

ISUP Inflatable paddle Board NW Sports Logo 11Ft length x 32" W x 6" thick Complete with package as shown BRAV:01SUP1101 ORANGE BRAV:01SUP1120 BLUE