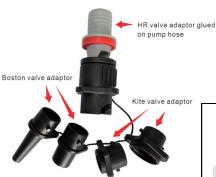

WINGS D

SUP-4D PUMP

6120028U WINGS D 2.2L Inflate / Deflate 14.5 PSI with gauge. Single action. Special hose with HR and Boston EF

#### 6120386 SUP-4D

2.0L Inflate / Deflate 29PSI with Gauge. Lever to select Single or Dual action. Special hose with HR and Boston EF

We now have hose end receptacle that couples to linkable bayonet end fittings - ask for flyer