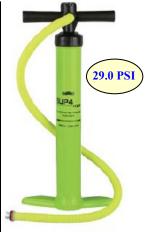

#### 6120386 SUP-4D

2.0L Inflate / Deflate 29PSI with Gauge. Lever to select Single or Dual action. Special hose with HR and Boston EF

We now have hose end receptacle that couples to linkable bayonet end fittings - ask for flyer