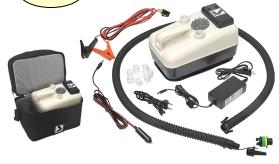

## BRAV: 6131251

BTP12-A ELECTRIC PUMP 12V WITH CARRY BAG, HR VALVE ADAPTER, CIG PLUG & ALLIGATOR CLAMP. 14.5 PSI DUAL STAGE PUMP 450L/120L min 13A

Now with 718/HRK end fitting

22.0 PSI

**GE20-2** Lower noise Twin Cylinder Pump

# **New GE Series inflators**

22 PSI Inflator with gauge, 125L/min Operates on Integral battery or 12V plug Includes 12V and 110V charger, Carry case Hose with multi adapter end fitting

GE21-1 BRAV:6130801 GE20-2 BRAV:6130702