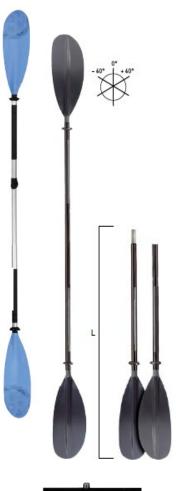

### **BRAVO KAYAK PADDLES**

2 piece paddles for easy transport and storage. Choose either the unique adjustable length/angle version or lighter weight fixed length 2 piece. All versions float and have drip rings

# Aluminum Fiberglass Shaft Shaft

Bravo 2 piece paddles are fixed length with spring pin lock that allow 3 different blade angles

**BRAV: 6230320 Alum 1500g** KC 210-240 cm Adjustable

BRAV: 6230310 Alum 1360 g KC230-2 2 PIECE 230cm

**BRAV:6277220 Fiberglass 1100g** KWB230-2 2 PIECE 230cm, L = 123cm