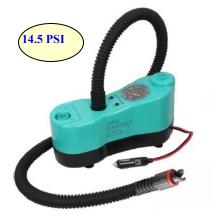

#### ELECTRIC PUMPS

BRAV:6131354 **BP-12B ELECTRIC PUMP** 12V 18 PSI COLOUR BOX CIG PLUG 120L/min

BRAV:6130050 BP-12 ELECTRIC PUMP 12V WITH CARRY BAG. 14.5 PSI ALLIGATOR CLAMPS 160L/min Now with 718/HRK end fitting