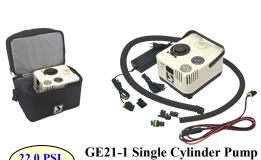

## BRAV: 6131251

BTP12-A ELECTRIC PUMP 12V WITH CARRY BAG, HR VALVE ADAPTER, CIG PLUG & ALLIGATOR CLAMP. 14.5 PSI DUAL STAGE PUMP 450L/120L min 13A

Now with 718/HRK end fitting

22.0 PSI

**GE20-2** Lower noise Twin Cylinder Pump

# **New GE Series inflators**

22 PSI Inflator with gauge, 125L/min Operates on Integral battery or 12V plug Includes 12V and 110V charger, Carry case Hose with multi adapter end fitting

GE21-1 BRAV:6130801 GE20-2 BRAV:6130702